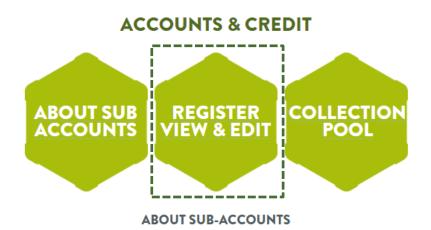

### **1** Click the option "ACCOUNTS & CREDIT"

2 Select the third button "COLLECTION POOL"

#### **REGISTER NOW**

Follow this link to sign up new sub-accounts directly under your account: Register new sub-account Alternatively you can insert a new sub-account under any account in your heirarchy on the Register, View & Edit tab. Click the option "INVITE ACCOUNTS TO YOUR POOL"