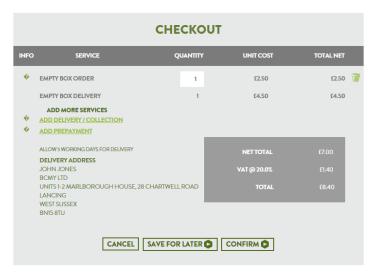

- **5** Confirm in CHECKOUT PAGE that all the information are correct and click "CONFIRM"
  - ✓ In this page, you can add more services, change the quantity or save the order for later stage in "ORDER HISTORY" section