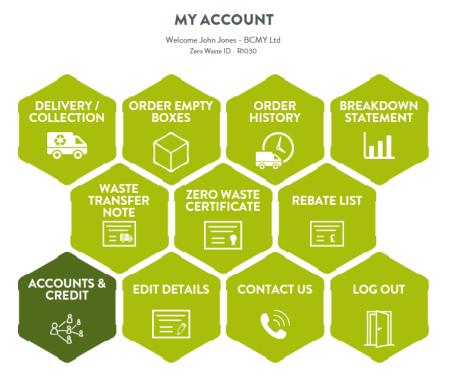

#### **1** Click the option "ACCOUNTS & CREDIT"

On the middle of the page, you will find an Intelligent Recycling Link.
 You can send this link to your other sites, or accounts you want to register under your account. Exactly below, you can edit the custom message, you want to read these accounts, as well as to upload your own logo (More information – page 11)