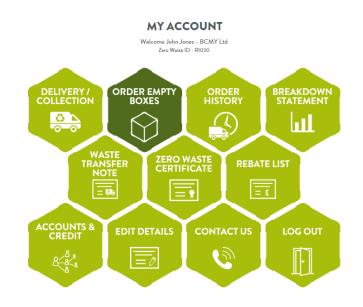

### 2 Click the option "ORDER EMPTY BOXES"

**3** Select the quantity and click "ORDER NOW"