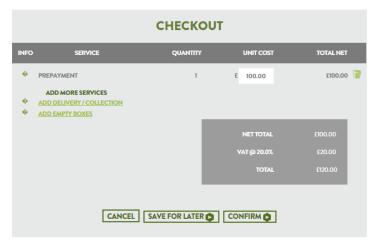

- **5** Review in CHECKOUT PAGE that all the information are correct and click "CONFIRM"
  - ✓ In this page, you can add more services, change the quantity or save the order for later stage in "ORDER HISTORY" section

**2** Click the option "BUY MORE" under your current collection credit

3 Enter the amount of funds you wish to load into your account

- Confirm in CHECKOUT PAGE that all the information are correct and Δ click "CONFIRM"
  - $\checkmark$  In this page, you can add more services, change the quantity or save the order for later stage in "ORDER HISTORY" section