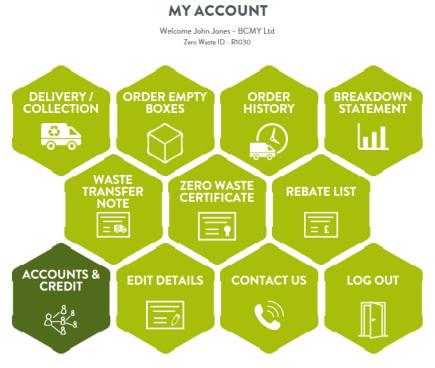

#### **1** Click the option "ACCOUNTS & CREDIT"

2 Click the option "REGISTER NEW SUB-ACCOUNT"