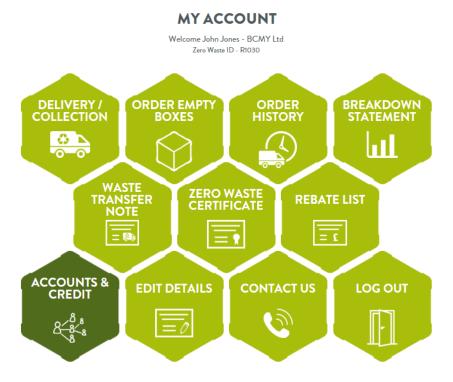

#### **1** Click the option "ACCOUNTS & CREDIT"

2 Click the option "REGISTER NEW SUB-ACCOUNT"

### **ACCOUNTS & CREDIT**