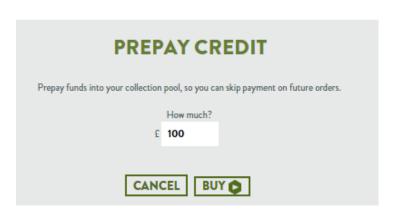

**2** Click the option "BUY MORE" under your current collection credit

3 Enter the amount of funds you wish to load into your account

- Confirm in CHECKOUT PAGE that all the information are correct and Δ click "CONFIRM"
  - $\checkmark$  In this page, you can add more services, change the quantity or save the order for later stage in "ORDER HISTORY" section