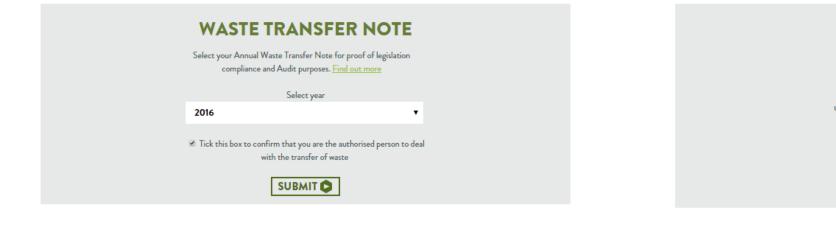

#### **1** Click the option "WASTE TRANSFER NOTE"

**2** Select the year, tick the box of being an authorised person and click "SUBMIT"

**3** Click "DOWNLOAD WASTE NOTE" and a PDF file will be generated for you