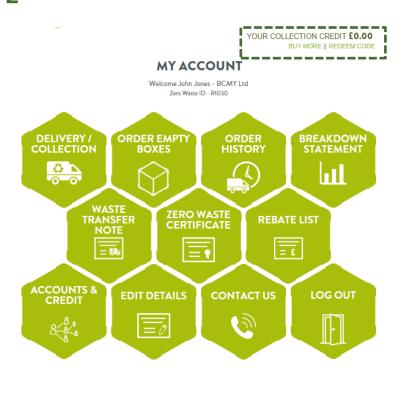

#### **1** Click the option "ACCOUNTS & CREDIT"

2 Click the option "REGISTER NEW SUB-ACCOUNT"

#### **1** Click the option "ACCOUNTS & CREDIT"

On the middle of the page, you will find an Intelligent Recycling Link.
 You can send this link to your other sites, or accounts you want to register under your account. Exactly below, you can edit the custom message, you want to read these accounts, as well as to upload your own logo (More information – page 11)

#### **1** Click the option "EDIT DETAILS"

2 Go to the last section on this page "CO-BRANDING LOGO"

Click "SELECT FILE" to find your logo image from your computer/mobile folders and then, click "SAVE"

#### **1** Click the option "BREAKDOWN STATEMENT"

- 3 It will appear the following statement, showing how many boxes, pallets have been processed, the % of reusable and non-reusable, the type of cartridges, and how many repates have you rec
- The % of reusable and non-reusable, the type of cartridges, and how many rebates have you received, if you are a qualified account.
- You can click also on the right column the option "DETAILS", so you can view an itemised report

#### **1** Click the option "WASTE TRANSFER NOTE"

**2** Select the year, tick the box of being an authorised person and click "SUBMIT"

**3** Click "DOWNLOAD WASTE NOTE" and a PDF file will be generated for you

### **4** Click the option "ZERO WASTE CERTIFICATE"

**5** Click "CENERATE CERTIFICATE"