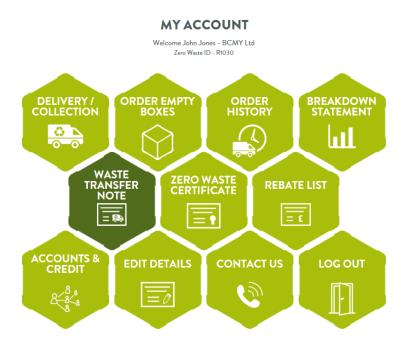

#### **1** Click the option "WASTE TRANSFER NOTE"

**2** Select the year, tick the box of being an authorised person and click "SUBMIT"

**3** Click "DOWNLOAD WASTE NOTE" and a PDF file will be generated for you