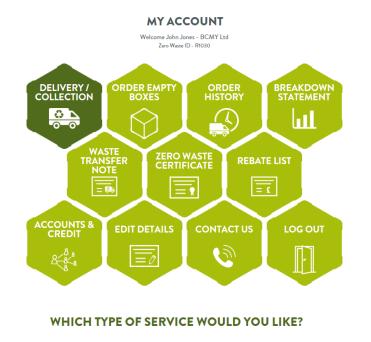

#### **5** The series of questions you need to answer according your type of user!

|                                                                                                   |                                                                          | TYPE OF USERS                     |                                |                                       |                             |                                  |                                                     |                                             |
|---------------------------------------------------------------------------------------------------|--------------------------------------------------------------------------|-----------------------------------|--------------------------------|---------------------------------------|-----------------------------|----------------------------------|-----------------------------------------------------|---------------------------------------------|
| Questions to answer                                                                               |                                                                          | Enterprise/ Home<br>User/ Charity | Waste<br>Management<br>Company | Cartridge<br>Distributor/<br>Reseller | Cartridge<br>Remanufacturer | Producer<br>Compliance<br>Scheme | Empty cartridge<br>collection and<br>recycling firm | Household<br>recycling site,<br>ATF or AATF |
| Are you the producer of the waste or are you handling other people waste?                         | Waste Producer<br>Waste Handler                                          | Waste Producer                    | Waste Handler                  | Waste Handler                         | Waste Handler               | Waste Handler                    | Waste Handler                                       | Waste Handler                               |
| Roughly how many UK sites are in your organisation?                                               | 1<br>2-10<br>10-50<br>50+                                                | $\checkmark$                      |                                |                                       |                             |                                  |                                                     |                                             |
| Roughly how many printers do you have per site?                                                   | 1-10<br>10-50<br>50+                                                     | $\checkmark$                      |                                |                                       |                             |                                  |                                                     |                                             |
| How many pallets of used printer cartridges do you handle/need to have treated each month?        | Up to 1 per month<br>2-5 per month<br>5-24 per month<br>24+ per month    |                                   | $\checkmark$                   | $\checkmark$                          | $\checkmark$                | $\checkmark$                     | $\checkmark$                                        | $\checkmark$                                |
| Will you ever need to send us cartridge WEEE that has<br>already been eveidenced by another AATF? | Yes<br>No                                                                |                                   | $\checkmark$                   |                                       |                             | $\checkmark$                     | $\checkmark$                                        | $\checkmark$                                |
| Would you be interested in offering this service directly to your customers?                      | Yes<br>No                                                                |                                   |                                | $\checkmark$                          | $\checkmark$                |                                  |                                                     |                                             |
| Which type of service would you like?                                                             | Lower base cost,<br>no rebates<br>Higher base cost,<br>offset by rebates | $\checkmark$                      | $\checkmark$                   | $\checkmark$                          | $\checkmark$                | $\checkmark$                     | $\checkmark$                                        | $\checkmark$                                |
| Would you like to donate your cartridge rebates to a charity of your choice?                      | Yes<br>No                                                                | $\checkmark$                      | $\checkmark$                   | $\checkmark$                          | $\checkmark$                | $\checkmark$                     | $\checkmark$                                        | $\checkmark$                                |

#### **1** Click the option "ACCOUNTS & CREDIT"

2 Click the option "REGISTER NEW SUB-ACCOUNT"