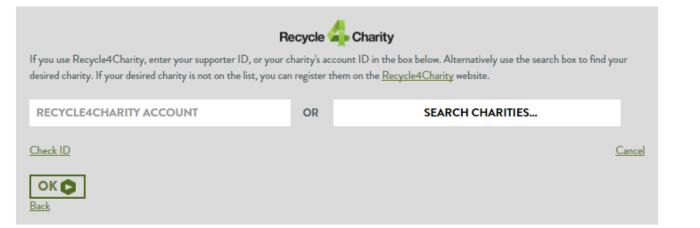

🛋 Charity

Recycle

You will receive credit rebates for any reusable cartridges you send us, which you can use against future orders, or donate them to charity.

Then, you can search the charity name through the right search text box, or you can input straight the

Click "OK" and now all your rebate amounts will be donated to the charity of your choice automatically.

Recycle4CharityID number of the charity or yours, if you are member of this service also.

Would you like to donate your cartridge rebates to a charity of your choice?

NO 🖸

YES

<u>Back</u>

**3** If you are an already registered member, then you need to click the section "EDIT DETAILS".

4 In the section Personal details, you will find the option just above the "UPDATE MY DETAILS" button. By clicking there, it will appear the exact format like No2 step on this page. Find the charity you want to support and click "OK".