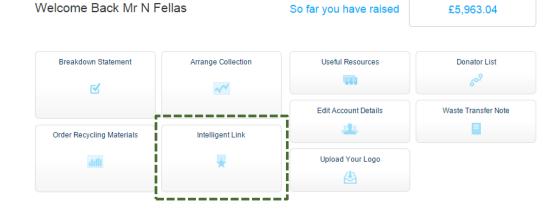

# HOW TO... USE OUR SERVICE TO FUNDRAISE FOR CHARITY – (Recycle4Charity.co.uk Connection)

- 1 If you are a Charity, you need to have an account with Recycle4Charity.co.uk
- If you have already an account, click the image to find more information about our service, and by following the steps 2-4 on this page, you will be able to understand how donators can register under your account, so you can receive their rebate amounts as donations to your charity

http://www.recycle4charity.co.uk/ZeroWaste.aspx

Into your Recycle4Charity.co.uk account, click the option "INTELLIGENT LINK"

### **My Account**

- On this page we provide all the necessary material (intelligent link + banners),
- so you can promote both services of Recycle4Charity.co.uk and ZeroWasteRecycling.co.uk to your supporters, to receive important funds.

Click the section "TONER CARTRIDGE RECYCLING"