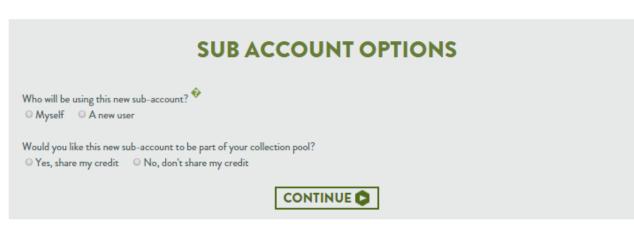

#### **1** Click the option "ACCOUNTS & CREDIT"

2 Click the option "REGISTER NEW SUB-ACCOUNT"

#### **REGISTER SUBS**

**3** Answer who will be the admin of this new sub-account (you or a new user) and if you want to share your credit with this account (Find more in Collection Pool)

**4** Complete the registration page using the contact details for this new sub-account/site