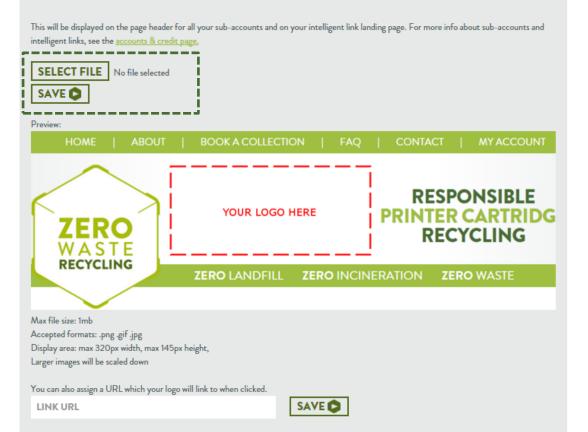

#### **1** Click the option "EDIT DETAILS"

2 Go to the last section on this page "CO-BRANDING LOGO"

Click "SELECT FILE" to find your logo image from your computer/mobile folders and then, click "SAVE"

### **CO-BRANDING LOGO**

**3** Your logo will appear on the top and middle of the page!

If you want to change it, follow again the same procedure