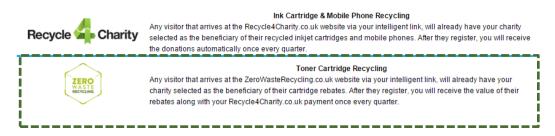

### My Charity Intelligent Recycling Link

Raise more funds for your charity by letting people sign up directly from your own web site, emails, online newsletters and social media websites.

What is the Charity Intelligent Recycling Link?

A great way to increase the amount of supporters that want to recycle their items and boost the value of your quarterly donation cheque is to have our recycling banners on your website, newsletters and social media pages. The Intelligent Links are simple and free to set up and will give you the power to maximise your collection efforts.

You can also share the link with your supporters and ask them to post it on their web sites, newsletters and social media pages which will expose you to thousands more potential recyclers and thus more donations.

Not just for charities. Any fundraiser can use the link for their supported charity!

Select one or both Intelligent Recycling Links to get the personalised link, text and banner ads which are easy to implement and start raising more donations now!

**4** The following information will appear with most valuable to be the "ZEROWASTERECYCLING INTELLIGENT LINK". Through this link any supporter of you can register with the service and

have pre-selected your charity ID, so you can receive their rebate amounts as donations.