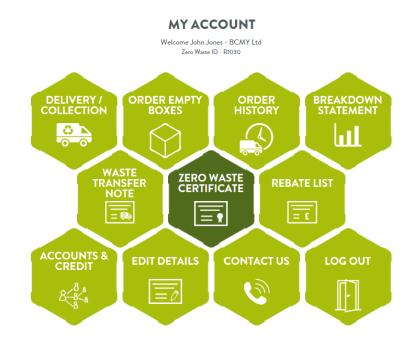

### **4** Click the option "ZERO WASTE CERTIFICATE"

**5** Click "CENERATE CERTIFICATE"