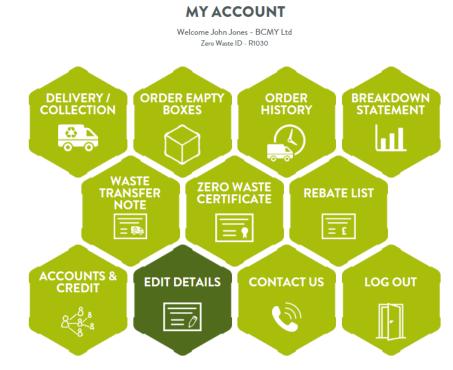

#### **1** Click the option "ACCOUNTS & CREDIT"

2 Click the option "REGISTER NEW SUB-ACCOUNT"

### **ACCOUNTS & CREDIT**

#### **1** Click the option "ACCOUNTS & CREDIT"

On the middle of the page, you will find an Intelligent Recycling Link.
 You can send this link to your other sites, or accounts you want to register under your account. Exactly below, you can edit the custom message, you want to read these accounts, as well as to upload your own logo (More information – page 11)

### **1** Click the option "ACCOUNTS & CREDIT"

2 Select the third button "COLLECTION POOL"

#### **1** Click the option "EDIT DETAILS"

2 Go to the last section on this page "CO-BRANDING LOGO"

Click "SELECT FILE" to find your logo image from your computer/mobile folders and then, click "SAVE"

#### **1** Click the option "BREAKDOWN STATEMENT"

- 3 It will appear the following statement, showing how many boxes, pallets have been processed, the % of reusable and non-reusable, the type of cartridges, and how many repates have you rec
- The % of reusable and non-reusable, the type of cartridges, and how many rebates have you received, if you are a qualified account.
- You can click also on the right column the option "DETAILS", so you can view an itemised report