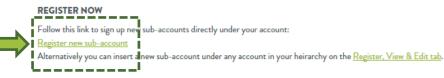

#### **REGISTER NOW**

Follow this link to sign up new sub-accounts directly under your account:

Register new sub-account Alternatively you can insert a new sub-account under any account in your hierarchy on the Register, View & Edit tab.