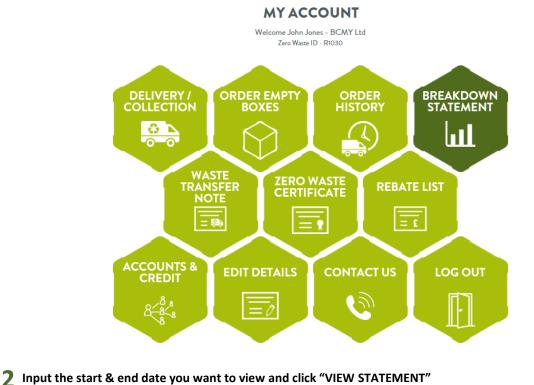

#### **1** Click the option "BREAKDOWN STATEMENT"

- 3 It will appear the following statement, showing how many boxes, pallets have been processed, the % of reusable and non-reusable, the type of cartridges, and how many repates have you rec
- The % of reusable and non-reusable, the type of cartridges, and how many rebates have you received, if you are a qualified account.
- You can click also on the right column the option "DETAILS", so you can view an itemised report

#### SELECT A STATEMENT DATE

01/11/2015

27/01/2016

### VIEW STATEMENT 🗘