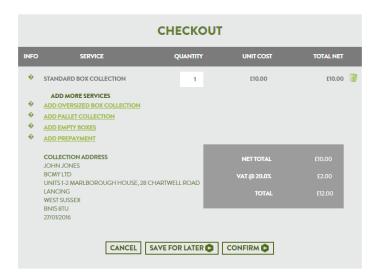

- **5** Review in CHECKOUT PAGE that all the information are correct and click "CONFIRM"
  - ✓ In this page, you can add more services, change the quantity or save the order for later stage in "ORDER HISTORY" section